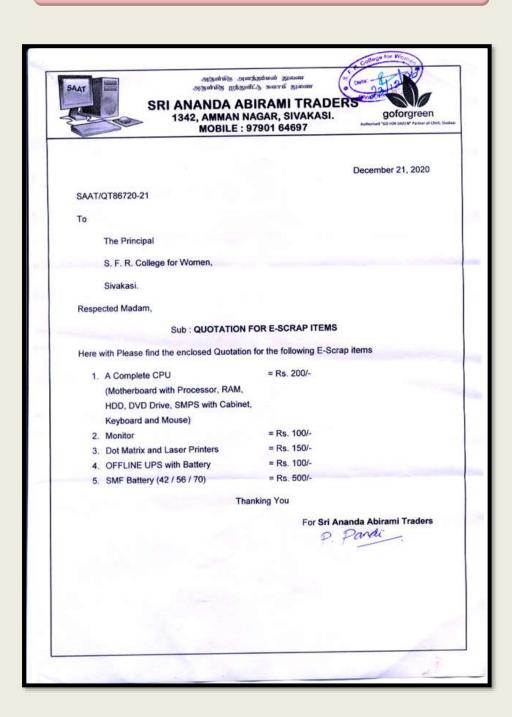

#### E-waste Management by "Go for Green" policy

Wednesday, December 23, 2020

#### E-waste Management by "Go for Green" policy

Saturday, December 26, 2020 M/s Sri Ananda Abirami Traders, Sivakasi. Sub: Sales Order for E-Scraps Items-Reg. Ref: Quote Dated on 21.12.2020 Sale of E-Scraped Items as, = 150 nos X Rs.200/-= Rs. 30,000/-✓ Scraped Systems ✓ Scraped Monitors = 150 nos X Rs. 100/-= Rs. 15.000/-✓ Scraped Printers = 10 nos X Rs. 150/-= Rs. 1,500/-= 12 nos X Rs. 100/-= Rs. 1,200/-✓ Scraped Offline UPS With Battery ✓ Scraped 70AH SMF Batteries = Rs. 25,000/-= 50 nos X Rs. 500/-**Total Value** = Rs. 72,700/-**Terms & Conditions** ✓ Payment : Immediate PRINCIPAL