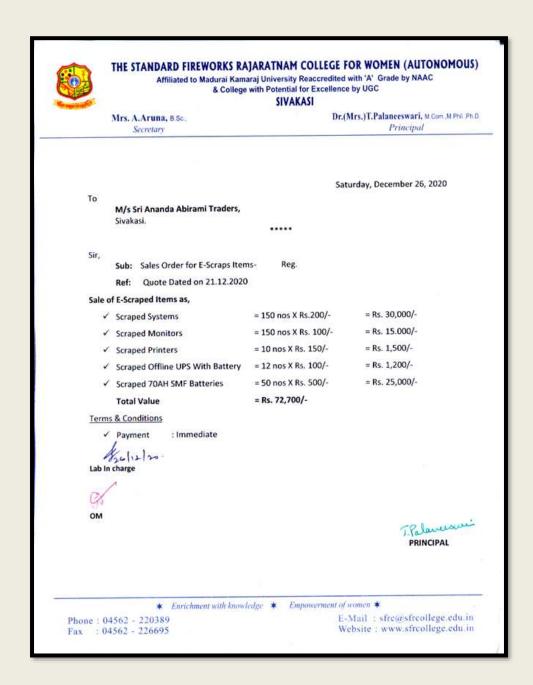

#### E-waste Management by "Go for Green" policy

Wednesday, December 23, 2020

#### E-waste Management by "Go for Green" policy

Saturday, December 26, 2020 M/s Sri Ananda Abirami Traders, Sivakasi. Sub: Sales Order for E-Scraps Items-Reg. Ref: Quote Dated on 21.12.2020 Sale of E-Scraped Items as, = 150 nos X Rs.200/-= Rs. 30,000/-✓ Scraped Systems ✓ Scraped Monitors = 150 nos X Rs. 100/-= Rs. 15.000/-✓ Scraped Printers = 10 nos X Rs. 150/-= Rs. 1,500/-= 12 nos X Rs. 100/-= Rs. 1,200/-✓ Scraped Offline UPS With Battery ✓ Scraped 70AH SMF Batteries = Rs. 25,000/-= 50 nos X Rs. 500/-**Total Value** = Rs. 72,700/-**Terms & Conditions** ✓ Payment : Immediate PRINCIPAL