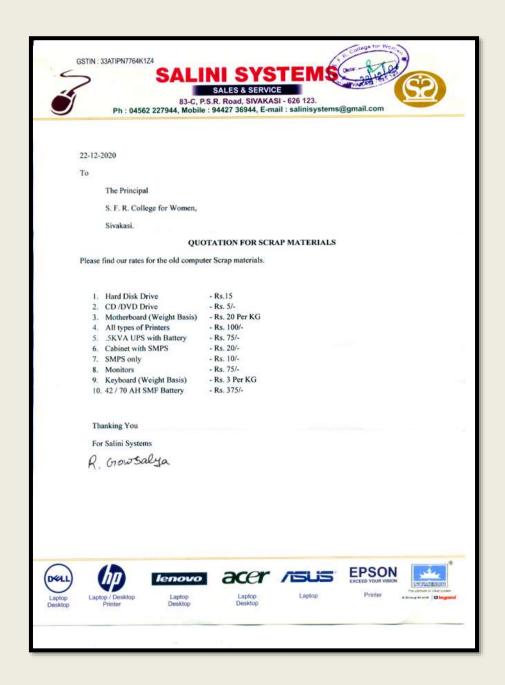

# THE STANDARD FIREWORKS RAJARATNAM COLLEGE FOR WOMEN (Autonomous), SIVAKASI COMPARATIVE STATEMENT QUOTATION

| S.N | Particulars                | Salini<br>Systems,<br>Sivakasi | Santhanam<br>Steels,<br>Sivakasi | Sri Ananda<br>Abirami<br>Traders,<br>Sivakasi | Remarks       |  |
|-----|----------------------------|--------------------------------|----------------------------------|-----------------------------------------------|---------------|--|
| 1.  | Hard disk drive            | Rs. 15/-                       | Rs. 20 Per KG                    |                                               |               |  |
| 2   | CD /DVD / Drive            | Rs. 5/-                        | Rs. 10 Per KG                    |                                               |               |  |
| 3.  | Motherboard (Weight Basis) | Rs. 20 Per KG                  | Rs. 10 Per KG                    | n. 200/                                       | Highest Value |  |
| 4.  | Cabinet With SMPS          | Rs. 20/-                       | Rs. 20 Per KG                    | Rs. 200/-                                     |               |  |
| 5.  | SMPS only                  | Rs. 10/-                       | Rs. 20 Per KG                    |                                               |               |  |
| 6.  | Keyboard (Weight Basis)    | Rs. 3 Per KG                   | Rs. 10 Per KG                    |                                               |               |  |
| 7.  | .5 KVA UPS with Battery    | Rs. 75/-                       |                                  | Rs. 100/-                                     |               |  |
| 8.  | Monitor                    | Rs. 75/-                       | Rs. 75/-                         | Rs. 100/-                                     |               |  |
| 9.  | All Types of Printers      | Rs. 100/-                      | Rs. 10 Per KG                    | Rs. 150/-                                     |               |  |
| 10. | 42 / 70 AH SMF Battery     | Rs. 375/-                      | 18                               | Rs. 500/-                                     |               |  |